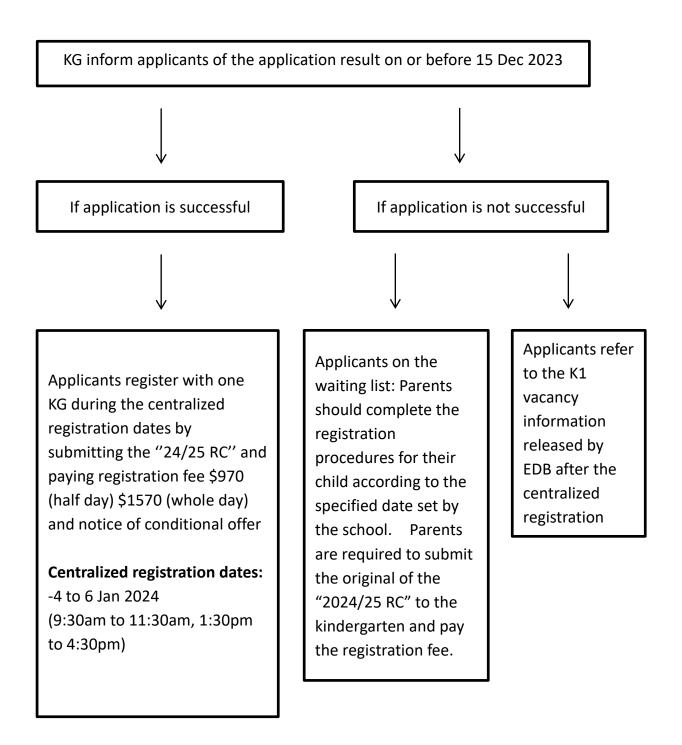

## **FLOWCHART**

\*\*The registration fee for 2024/25 K1 place is HK\$970(half day) HK\$1,570(whole day). Should parents decide to change school after registration, please notify the kindergarten in writing. The kindergarten will return the "2024/25 RC" but the registration fee will not be refunded. Upon obtaining the "2024/25 RC", the kindergarten will no longer keep the school place for the child.